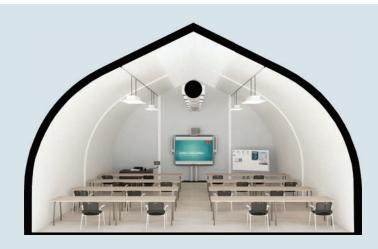

## TRAINING CENTRE

#### Training Centres provide increased space for physical distancing requirements.

Classrooms can be designed for the specific needs of your organization.

This application is also an excellent repurposing option for an existing structure.

30' x 30' TRAINING CENTRE

ADAPTABLE SPACE FOR MACHINE TRAINING

BET

BET 🞆