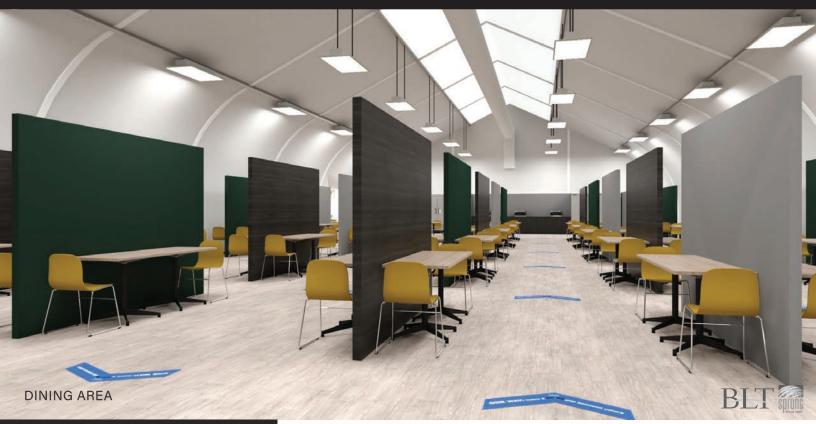

## **DINING HALL**

**Dining Halls restructure the** layout of communal lunch rooms and cafeteria spaces for a large workforce in a comfortable manner.

Physical distancing requirements are built into the space with 6ft wide aisles throughout, wall dividers, and tables that allow for 6ft of space between diners.

#### Designed with easy-to-clean santizable surfaces.

» Handwashing and sanitization stations at entrances/exits

» Cleanable furniture and kitchen equipment

» One-way traffic design layout with floor markings