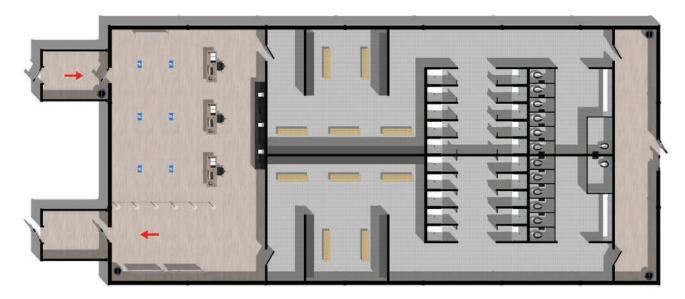

## **DINING HALL**

**Dining Halls restructure the** layout of communal lunch rooms and cafeteria spaces for a large workforce in a comfortable manner.

Physical distancing requirements are built into the space with 6ft wide aisles throughout, wall dividers, and tables that allow for 6ft of space between diners.

SEATS 116 PEOPLE

#### Designed with easy-to-clean santizable surfaces.

» Handwashing and sanitization stations at entrances/exits

» Cleanable furniture and kitchen equipment

» One-way traffic design layout with floor markings