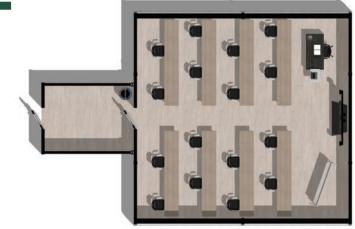

## TRAINING CENTRE

#### Training Centres provide increased space for physical distancing requirements.

Classrooms can be designed for the specific needs of your organization.

This application is also an excellent repurposing option for an existing structure.

30' x 30' TRAINING CENTRE

ADAPTABLE SPACE FOR MACHINE TRAINING

BET

BET 🞆