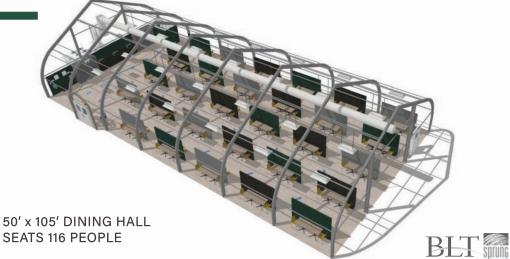

## **DINING HALL**

**Dining Halls restructure the** layout of communal lunch rooms and cafeteria spaces for a large workforce in a comfortable manner.

Physical distancing requirements are built into the space with 6ft wide aisles throughout, wall dividers, and tables that allow for 6ft of space between diners.

SEATS 116 PEOPLE