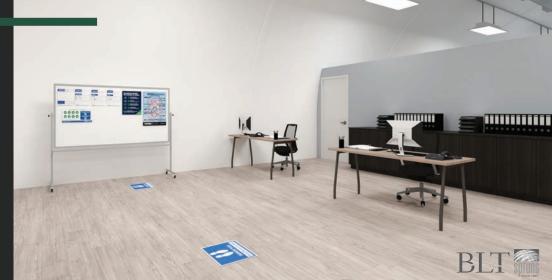

## TRAINING CENTRE

#### Training Centres provide increased space for physical distancing requirements.

Classrooms can be designed for the specific needs of your organization.

This application is also an excellent repurposing option for an existing structure.

30' x 30' TRAINING CENTRE

ADAPTABLE SPACE FOR MACHINE TRAINING

BET

BET 🞆