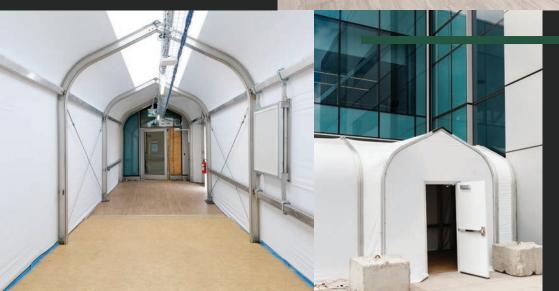

## TEMPERATURE SCREENING & CHANGE ROOM FACILITY

50' x 105' SCREENING & CHANGE ROOM FACILITY

BET

#### Implement screening protocols for entry into workspace operations.

As a preventative first-line defense, active screening for all people entering onsite facilities should be implemented at entry into, and exit from, the facilities.

# Seamlessly integrate into building facilities with tunnels.

Maintain the sanitization of each shift of workers as they proceed through initial screening and change rooms.