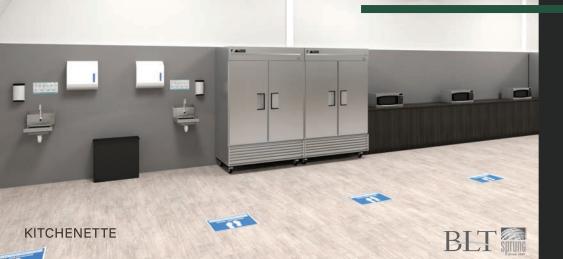

## **DINING HALL**

**Dining Halls restructure the** layout of communal lunch rooms and cafeteria spaces for a large workforce in a comfortable manner.

Physical distancing requirements are built into the space with 6ft wide aisles throughout, wall dividers, and tables that allow for 6ft of space between diners.

SEATS 116 PEOPLE

#### Designed with easy-to-clean santizable surfaces.

» Handwashing and sanitization stations at entrances/exits

» Cleanable furniture and kitchen equipment

» One-way traffic design layout with floor markings