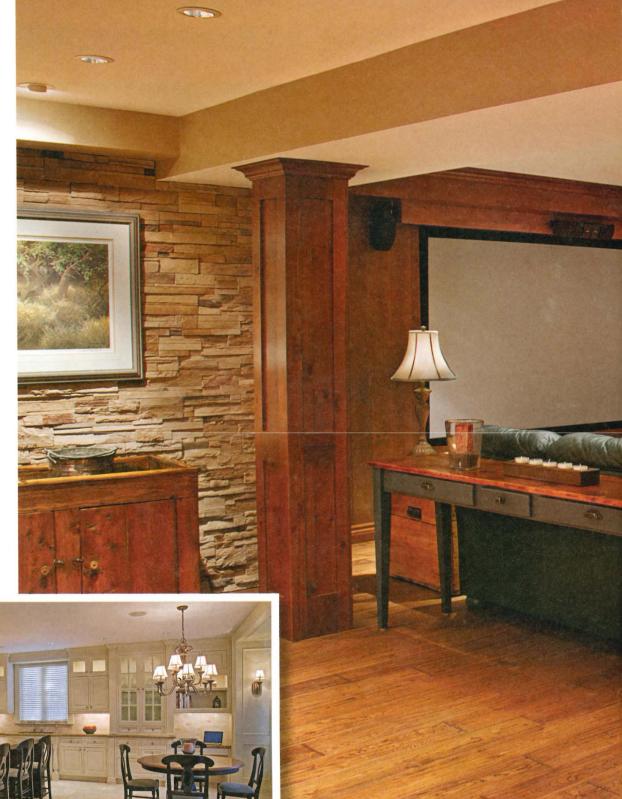

## **NORTH TORONTO** RENOVATION WITH 'GENTLEMAN'S DEN,' AND WINE CELLAR **BLT Construction** Services Inc.

Just look at this exquisite work, including a gentleman's den and theatre with acoustical sound separation. In our middle (inset) photograph, you'll see a glazed wine cellar complete with its own chilling condenser.

Just look at that floor: it is a radiant-heated hickoryfinished engineered hardwood. The marriage of the amber-toned millwork with the manmade cultured stone and the sumptuous coffered ceiling upstairs, make this  $\alpha$ design-build project for any renovator to dream about.