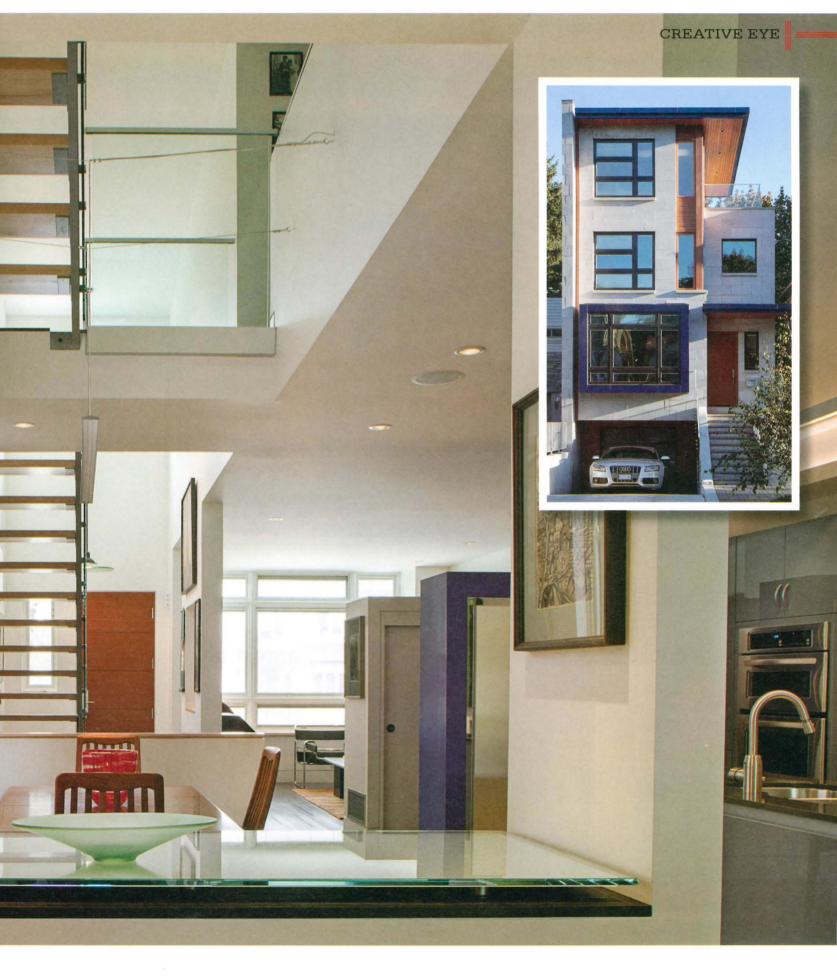

The final effect shows how "simplicity is the ultimate sophistication" (Leonardo da Vinci – and borrowed by Apple Computer). To fully open up this structure required ample structural steel married to traditional wood framing.

The asymmetrical floor plan affords maximum floor space. Look at that elegant cantilevered roof (far right) providing shade for the rooftop patio.

www.bltconstruction.com

NORTH TORONTO
REBUILD IN STEEL
AND WOOD
20 x 66 ft.
detached residence,
BLT Construction
Services Inc.