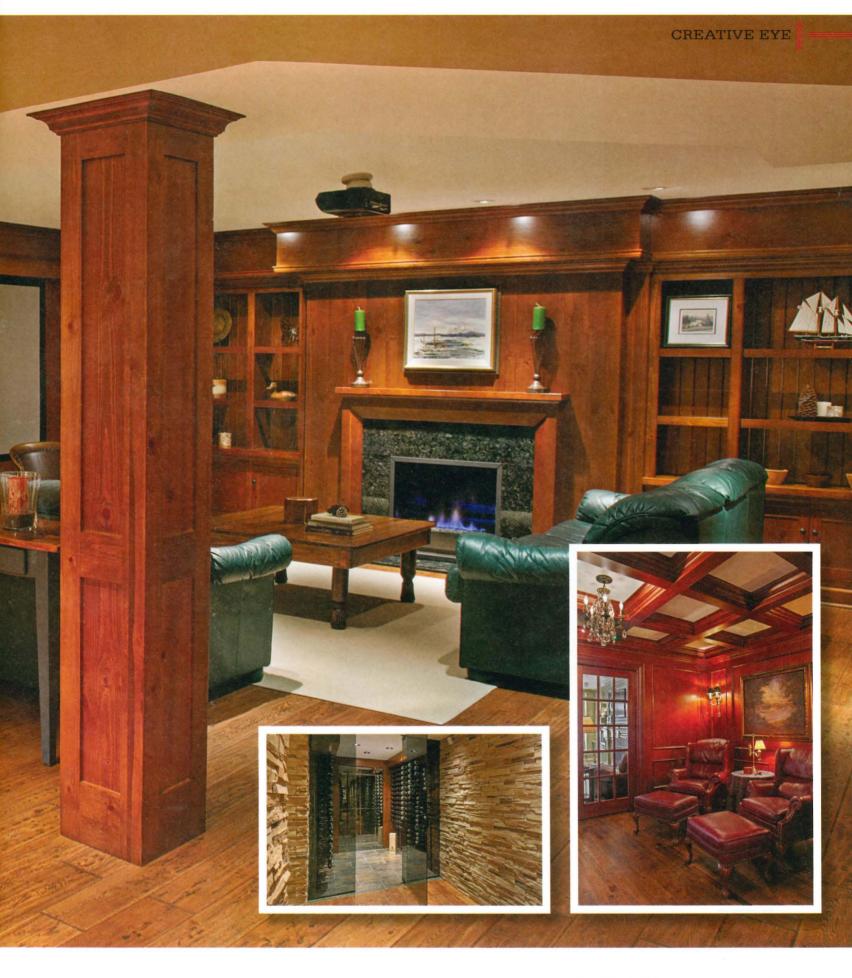

## **NORTH TORONTO** RENOVATION WITH 'GENTLEMAN'S DEN,' AND WINE CELLAR **BLT Construction** Services Inc.

Just look at this exquisite work, including a gentleman's den and theatre with acoustical sound separation. In our middle (inset) photograph, you'll see a glazed wine cellar complete with its own chilling condenser.

Just look at that floor: it is a radiant-heated hickoryfinished engineered hardwood. The marriage of the amber-toned millwork with the manmade cultured stone and the sumptuous coffered ceiling upstairs, make this  $\alpha$ design-build project for any renovator to dream about.