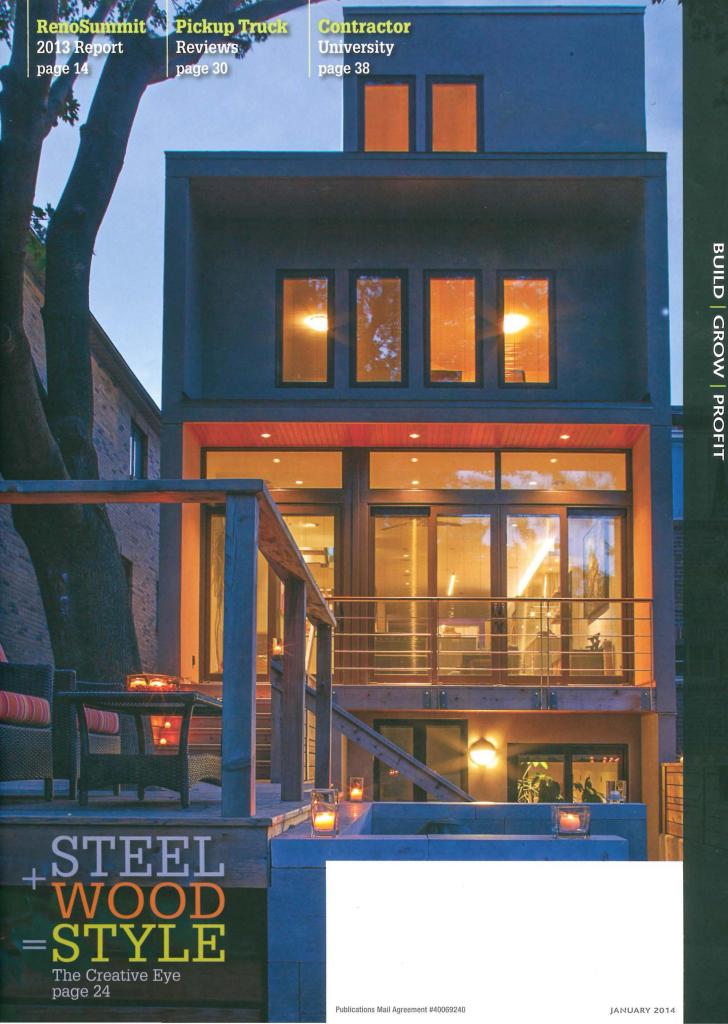

## **NORTH TORONTO** REBUILD IN STEEL AND WOOD $20 \times 66$ ft. detached residence, **BLT Construction** Services Inc.

This rebuild of a midtown detached residence in North Toronto (it's also our cover shot) was meticulously executed by **BLT Construction Services** Inc., a firm which has done extensive work on many interior fit-outs, including the Trump International Hotel and the Air Canada Centre (renovating the Leafs' dressing room twice).

The final effect shows how "simplicity is the ultimate sophistication" (Leonardo da Vinci – and borrowed by Apple Computer). To fully open up this structure required ample structural steel married to traditional wood framing.

The asymmetrical floor plan affords maximum floor space. Look at that elegant cantilevered roof (far right) providing shade for the rooftop patio.

www.bltconstruction.com

NORTH TORONTO
REBUILD IN STEEL
AND WOOD
20 x 66 ft.
detached residence,
BLT Construction
Services Inc.